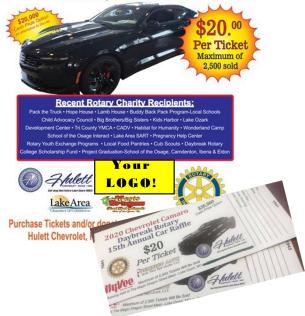

## Muscle Car Raffle:

- Supercharged Level (1 available/dealer) \$3500
  - \* Featured company logo on all promotional materials for car Including front of tickets and on virtual ticket site
  - \* Press / Media event to award car at you location
  - \* Logo/mention on all social media blasts, media recognition
  - \* Large logo on actual raffle car-moves around lake area
  - \* Appear with rotary for all press announcements and on air time
- Turbocharged Level
- \$2500
- \* Logo on back of raffle tickets, flyers and online virtual ticket site
- \* Logo/mention on all social media blasts, media recognition
- \* Small logo on actual raffle car—moves around lake area
- \* Name included in all press releases and promotional media

#### Performance Level

- \* Logo on back of raffle tickets, flyers and virtual ticket site \* Small logo on actual raffle car—moves around lake area
- \* Name included in all press releases and promotional media

#### Track-Pack Level

\$500

\$1000

\* Logo on back of tickets and online virtual ticket site

#### 2021 Chevrolet Camaro

Drawing held at The Magic Dragon Street Meet on September 12th on The Strip in Lake Ozark, MO

Lake of the Ozarks Daybreak Rotary 2021 Community Partnership Program